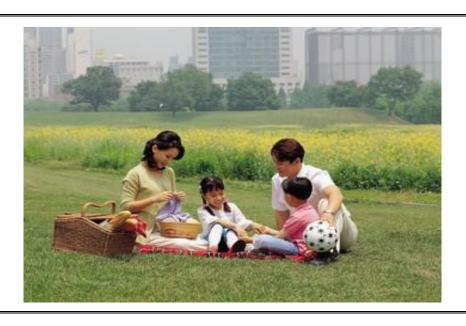

### Section 2

Describe the photograph below. Some words are below to help you. Use your own words and the words below to help you.

Write 40 - 60 words.

man

woman

grass

| talk   | relax  | sit     | play   |  |
|--------|--------|---------|--------|--|
| on     | beside | next to | near   |  |
| winter | spring | autumn  | summer |  |
|        |        |         |        |  |
|        |        |         |        |  |
|        |        |         |        |  |
|        |        |         |        |  |
|        |        |         |        |  |
|        |        |         |        |  |
|        |        |         |        |  |
| <br>   |        |         |        |  |
|        |        |         |        |  |
|        |        |         |        |  |

city